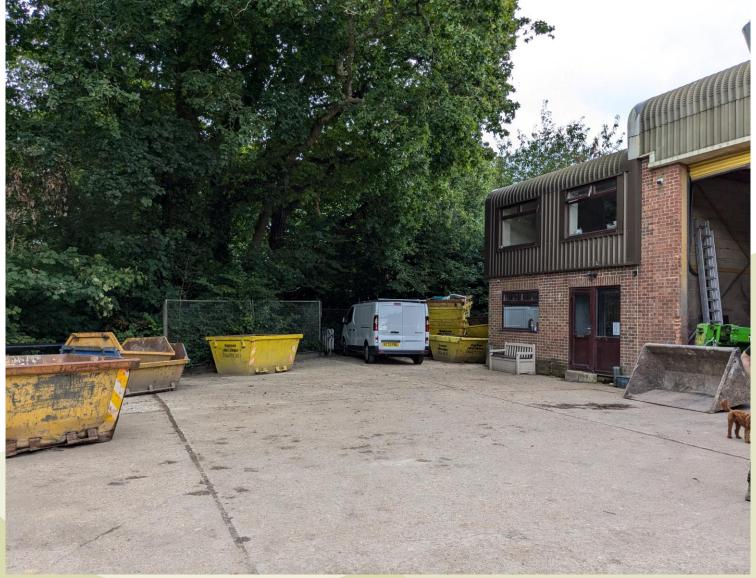

# East Sussex County Council Planning Committee 18 September 2024



## WD/888/CM – Unit 4 Ghyll Road Industrial Estate, Ghyll Road, Heathfield TN21 8AW

Change of use of an industrial unit including external yard to a skip waste recycling facility and operating depot. The skip waste recycling operation will include skip hire, with deposit and manual sorting of waste for onward recycling.













Project: Planning Application WD888CM Unit 4 Ghyll Road Industrial Estate

Document: Site Layout Plan

Version: v0.5 Submission 02.09.2024









### View from north of site towards site entrance





### View towards north of site





### External bays





### Existing on-site buildings





### Internal view of building (1)





### Internal view of building (2)





## WD/888/CM – Unit 4 Ghyll Road Industrial Estate, Ghyll Road, Heathfield TN21 8AW

Change of use of an industrial unit including external yard to a skip waste recycling facility and operating depot. The skip waste recycling operation will include skip hire, with deposit and manual sorting of waste for onward recycling.



# East Sussex County Council Planning Committee 18 September 2024



This page is intentionally left blank