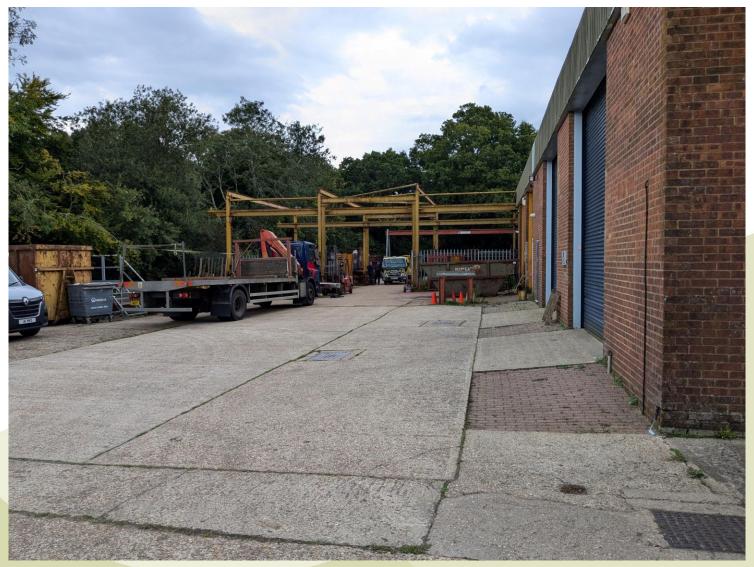

# East Sussex County Council Planning Committee 18 September 2024



## WD/888/CM – Unit 4 Ghyll Road Industrial Estate, Ghyll Road, Heathfield TN21 8AW

Change of use of an industrial unit including external yard to a skip waste recycling facility and operating depot. The skip waste recycling operation will include skip hire, with deposit and manual sorting of waste for onward recycling.













Project: Planning Application WD888CM Unit 4 Ghyll Road Industrial Estate

Document: Site Layout Plan

Version: v0.5 Submission 02.09.2024









### View from north of site towards site entrance





### View towards north of site





### External bays





### Existing on-site buildings





### Internal view of building (1)





### Internal view of building (2)





## WD/888/CM – Unit 4 Ghyll Road Industrial Estate, Ghyll Road, Heathfield TN21 8AW

Change of use of an industrial unit including external yard to a skip waste recycling facility and operating depot. The skip waste recycling operation will include skip hire, with deposit and manual sorting of waste for onward recycling.



# East Sussex County Council Planning Committee 18 September 2024



This page is intentionally left blank