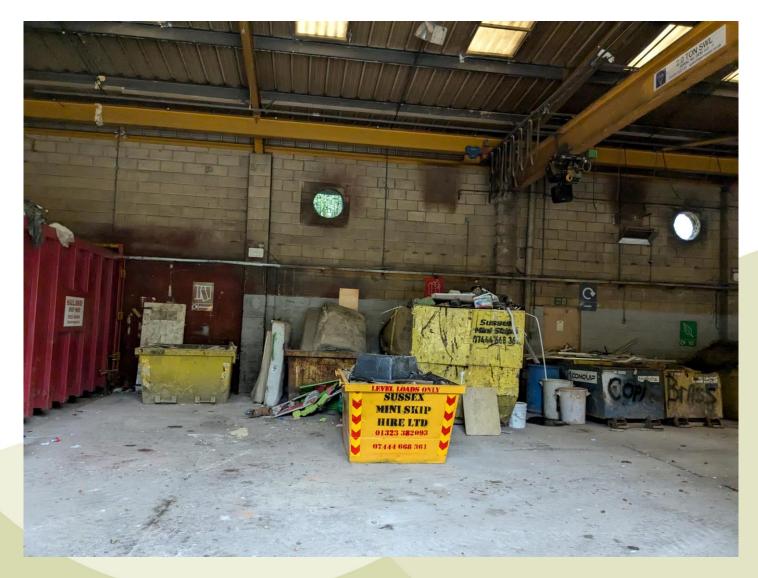

# East Sussex County Council Planning Committee 18 September 2024



## WD/888/CM – Unit 4 Ghyll Road Industrial Estate, Ghyll Road, Heathfield TN21 8AW

Change of use of an industrial unit including external yard to a skip waste recycling facility and operating depot. The skip waste recycling operation will include skip hire, with deposit and manual sorting of waste for onward recycling.













Project: Planning Application WD888CM Unit 4 Ghyll Road Industrial Estate

Document: Site Layout Plan

Version: v0.5 Submission 02.09.2024









### View from north of site towards site entrance





### View towards north of site





### External bays





### Existing on-site buildings





### Internal view of building (1)





### Internal view of building (2)





## WD/888/CM – Unit 4 Ghyll Road Industrial Estate, Ghyll Road, Heathfield TN21 8AW

Change of use of an industrial unit including external yard to a skip waste recycling facility and operating depot. The skip waste recycling operation will include skip hire, with deposit and manual sorting of waste for onward recycling.



# East Sussex County Council Planning Committee 18 September 2024



This page is intentionally left blank