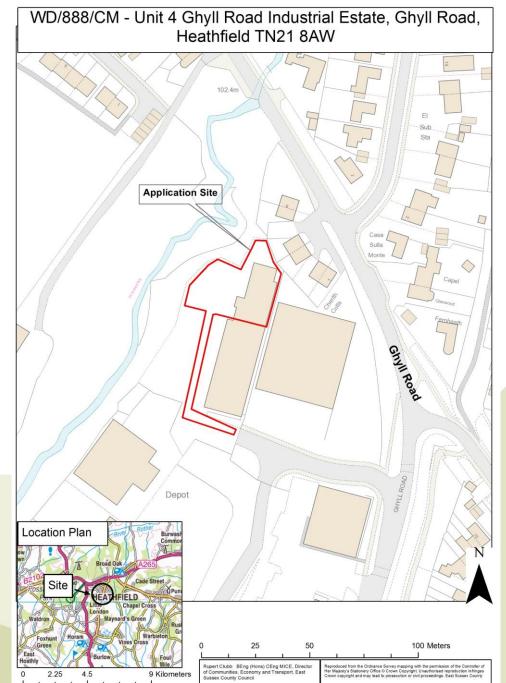

## WD/888/CM – Unit 4 Ghyll Road Industrial Estate, Ghyll Road, Heathfield TN21 8AW

Change of use of an industrial unit including external yard to a skip waste recycling facility and operating depot. The skip waste recycling operation will include skip hire, with deposit and manual sorting of waste for onward recycling.