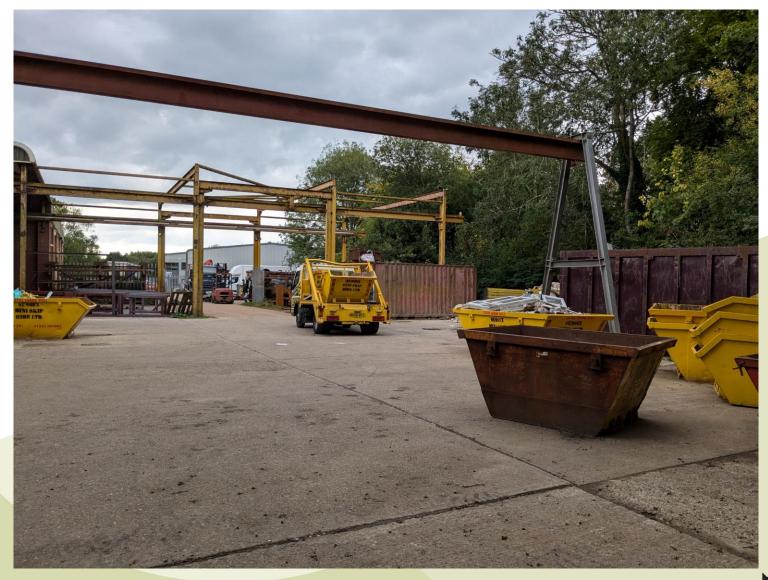

# East Sussex County Council Planning Committee 18 September 2024



## WD/888/CM – Unit 4 Ghyll Road Industrial Estate, Ghyll Road, Heathfield TN21 8AW

Change of use of an industrial unit including external yard to a skip waste recycling facility and operating depot. The skip waste recycling operation will include skip hire, with deposit and manual sorting of waste for onward recycling.













Project: Planning Application WD888CM Unit 4 Ghyll Road Industrial Estate

Document: Site Layout Plan

Version: v0.5 Submission 02.09.2024









### View from north of site towards site entrance





### View towards north of site





### External bays





### Existing on-site buildings





### Internal view of building (1)





### Internal view of building (2)





## WD/888/CM – Unit 4 Ghyll Road Industrial Estate, Ghyll Road, Heathfield TN21 8AW

Change of use of an industrial unit including external yard to a skip waste recycling facility and operating depot. The skip waste recycling operation will include skip hire, with deposit and manual sorting of waste for onward recycling.



# East Sussex County Council Planning Committee 18 September 2024



This page is intentionally left blank