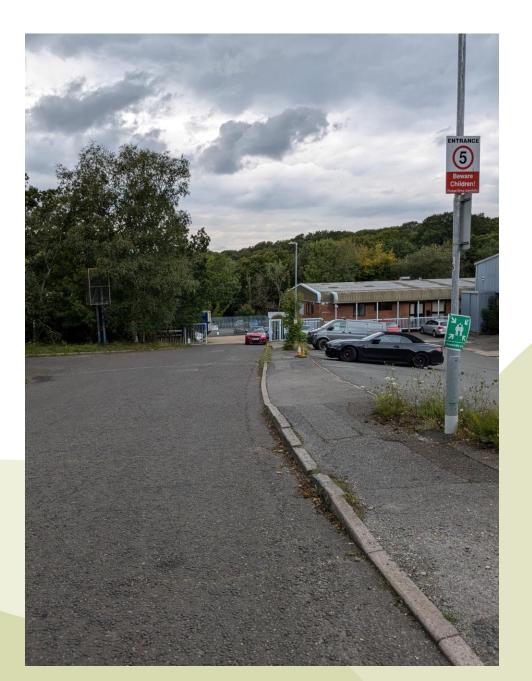

# East Sussex County Council Planning Committee 18 September 2024



## WD/888/CM – Unit 4 Ghyll Road Industrial Estate, Ghyll Road, Heathfield TN21 8AW

Change of use of an industrial unit including external yard to a skip waste recycling facility and operating depot. The skip waste recycling operation will include skip hire, with deposit and manual sorting of waste for onward recycling.













Project: Planning Application WD888CM Unit 4 Ghyll Road Industrial Estate

Document: Site Layout Plan

Version: v0.5 Submission 02.09.2024









### View from north of site towards site entrance





### View towards north of site





### External bays





### Existing on-site buildings





### Internal view of building (1)





### Internal view of building (2)





## WD/888/CM – Unit 4 Ghyll Road Industrial Estate, Ghyll Road, Heathfield TN21 8AW

Change of use of an industrial unit including external yard to a skip waste recycling facility and operating depot. The skip waste recycling operation will include skip hire, with deposit and manual sorting of waste for onward recycling.



# East Sussex County Council Planning Committee 18 September 2024



This page is intentionally left blank