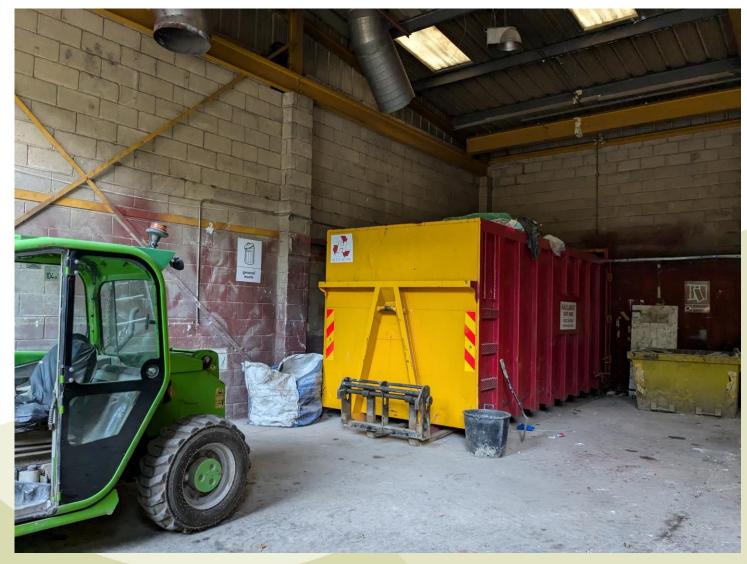

# East Sussex County Council Planning Committee 18 September 2024



## WD/888/CM – Unit 4 Ghyll Road Industrial Estate, Ghyll Road, Heathfield TN21 8AW

Change of use of an industrial unit including external yard to a skip waste recycling facility and operating depot. The skip waste recycling operation will include skip hire, with deposit and manual sorting of waste for onward recycling.













Project: Planning Application WD888CM Unit 4 Ghyll Road Industrial Estate

Document: Site Layout Plan

Version: v0.5 Submission 02.09.2024









### View from north of site towards site entrance





### View towards north of site





### External bays





### Existing on-site buildings





### Internal view of building (1)





### Internal view of building (2)





## WD/888/CM – Unit 4 Ghyll Road Industrial Estate, Ghyll Road, Heathfield TN21 8AW

Change of use of an industrial unit including external yard to a skip waste recycling facility and operating depot. The skip waste recycling operation will include skip hire, with deposit and manual sorting of waste for onward recycling.



# East Sussex County Council Planning Committee 18 September 2024



This page is intentionally left blank