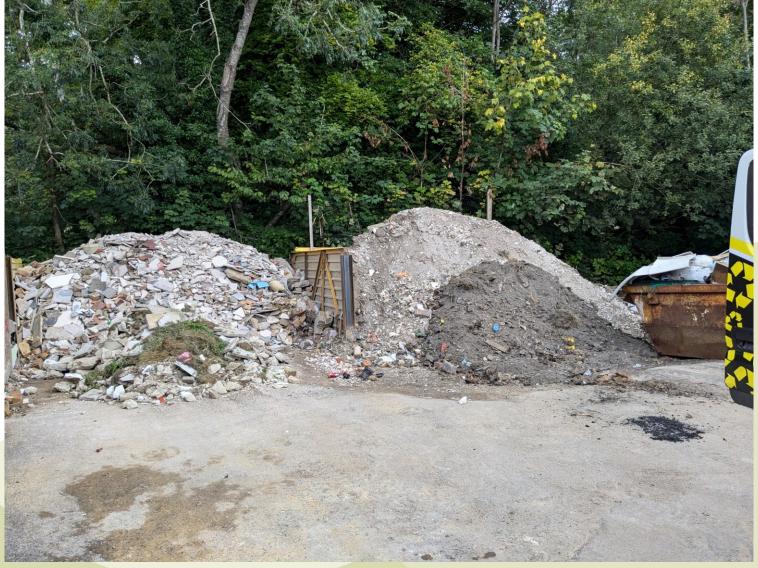

# East Sussex County Council Planning Committee 18 September 2024



## WD/888/CM – Unit 4 Ghyll Road Industrial Estate, Ghyll Road, Heathfield TN21 8AW

Change of use of an industrial unit including external yard to a skip waste recycling facility and operating depot. The skip waste recycling operation will include skip hire, with deposit and manual sorting of waste for onward recycling.













Project: Planning Application WD888CM Unit 4 Ghyll Road Industrial Estate

Document: Site Layout Plan

Version: v0.5 Submission 02.09.2024









### View from north of site towards site entrance





### View towards north of site





### External bays





### Existing on-site buildings





### Internal view of building (1)





### Internal view of building (2)





## WD/888/CM – Unit 4 Ghyll Road Industrial Estate, Ghyll Road, Heathfield TN21 8AW

Change of use of an industrial unit including external yard to a skip waste recycling facility and operating depot. The skip waste recycling operation will include skip hire, with deposit and manual sorting of waste for onward recycling.



# East Sussex County Council Planning Committee 18 September 2024



This page is intentionally left blank