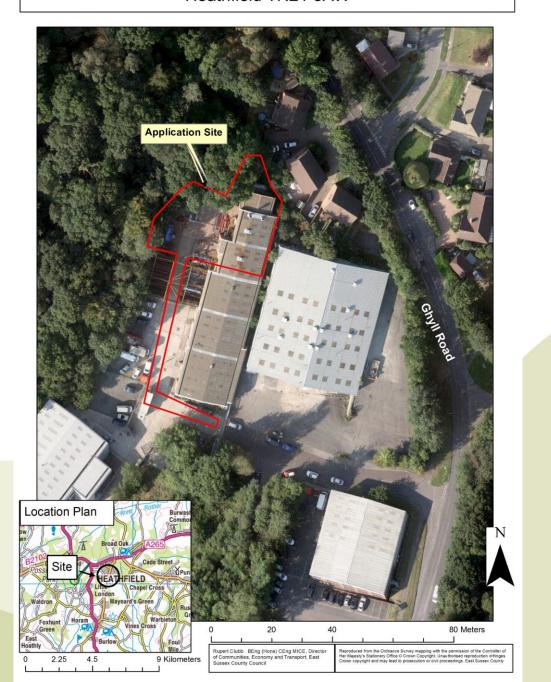

## WD/888/CM – Unit 4 Ghyll Road Industrial Estate, Ghyll Road, Heathfield TN21 8AW

Change of use of an industrial unit including external yard to a skip waste recycling facility and operating depot. The skip waste recycling operation will include skip hire, with deposit and manual sorting of waste for onward recycling.