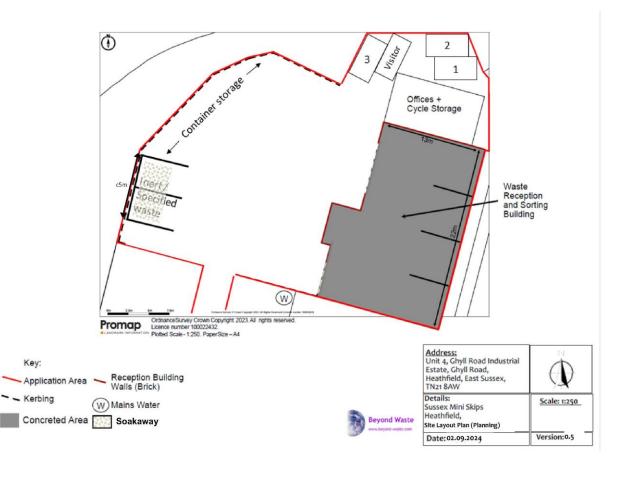

Project: Planning Application WD888CM Unit 4 Ghyll Road Industrial Estate

Document: Site Layout Plan

Version: v0.5 Submission 02.09.2024