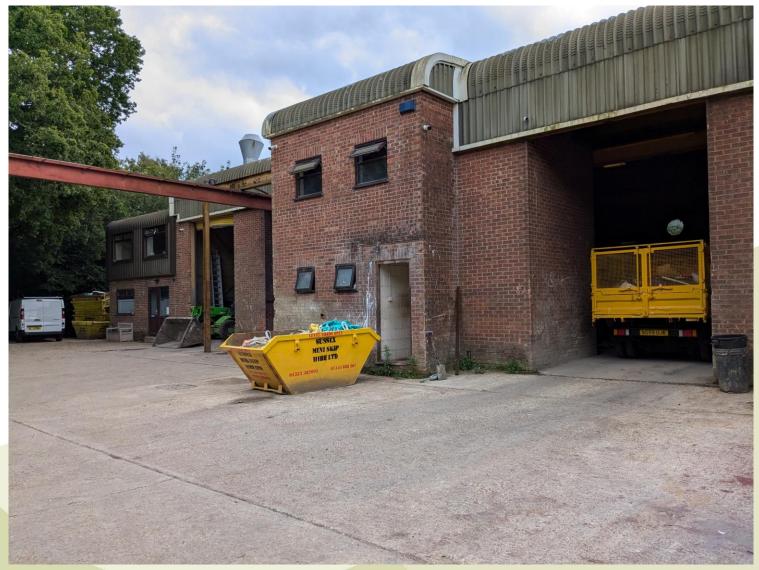

# East Sussex County Council Planning Committee 18 September 2024



## WD/888/CM – Unit 4 Ghyll Road Industrial Estate, Ghyll Road, Heathfield TN21 8AW

Change of use of an industrial unit including external yard to a skip waste recycling facility and operating depot. The skip waste recycling operation will include skip hire, with deposit and manual sorting of waste for onward recycling.













Project: Planning Application WD888CM Unit 4 Ghyll Road Industrial Estate

Document: Site Layout Plan

Version: v0.5 Submission 02.09.2024









### View from north of site towards site entrance





### View towards north of site





### External bays





### Existing on-site buildings





### Internal view of building (1)





### Internal view of building (2)





## WD/888/CM – Unit 4 Ghyll Road Industrial Estate, Ghyll Road, Heathfield TN21 8AW

Change of use of an industrial unit including external yard to a skip waste recycling facility and operating depot. The skip waste recycling operation will include skip hire, with deposit and manual sorting of waste for onward recycling.



# East Sussex County Council Planning Committee 18 September 2024



This page is intentionally left blank